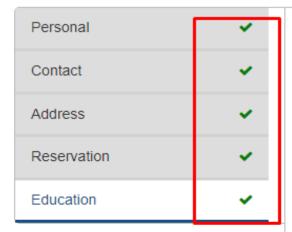

#### Profile Summary

Click on DASHBOARD Link and select respective Icon to edit any details

| Personal    | ~ |
|-------------|---|
| Contact     | × |
| Address     | × |
| Reservation | × |
| Education   | × |