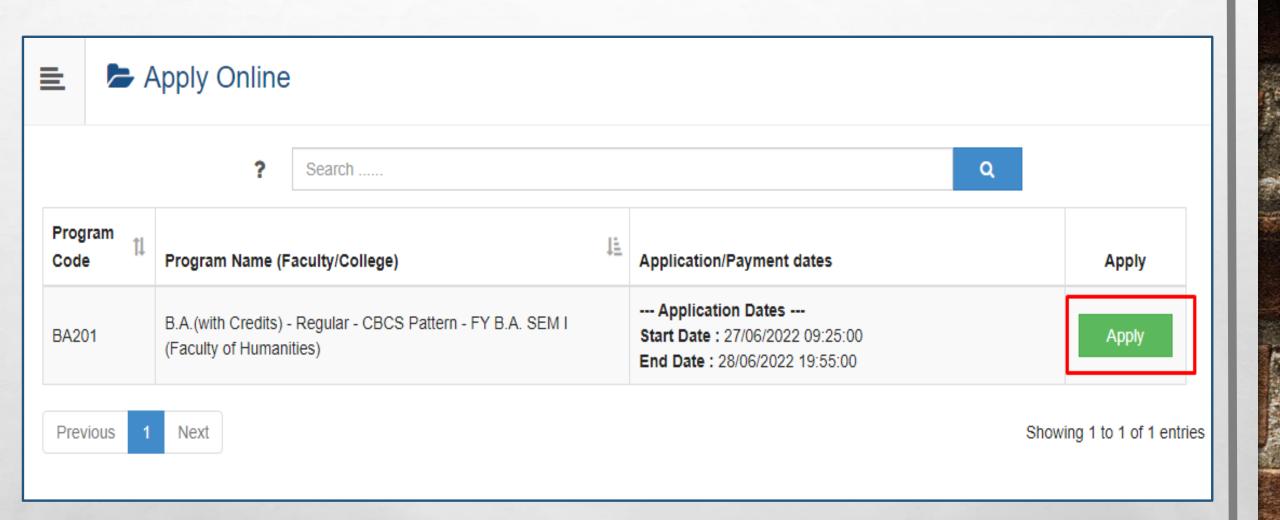

✓ I confirm that I have checked my Personal, Contact, Address, Social, Education details and it is correctly filled by me.

Confirm Profile And Apply Online

**Confirm Profile and Apply Online** 

Select course for which you want to apply

Check admission eligibility of course and click on Agree

Program Name [Code] B.A.(with Credits) - Regular - CBCS Pattern - FY B.A. SEM I [BA201]

+Add Qualification

|   | Qualification          | Passing<br>Date  | Board/University                                                    | Marks | Out<br>Of | CGPA        | Percentage |
|---|------------------------|------------------|---------------------------------------------------------------------|-------|-----------|-------------|------------|
| С | SSC/Std 10th           | March 2019       | MAHARASHTRA STATE BOARD OF SECONDARY AND HIGHER SECONDARY EDUCATION | 500   | 650       | -           | 76.92      |
| • | HSC/Std 12th<br>[Arts] | February<br>2021 | MAHARASHTRA STATE BOARD OF SECONDARY AND HIGHER SECONDARY EDUCATION |       |           | 7.58 -<br>A | 78.00      |