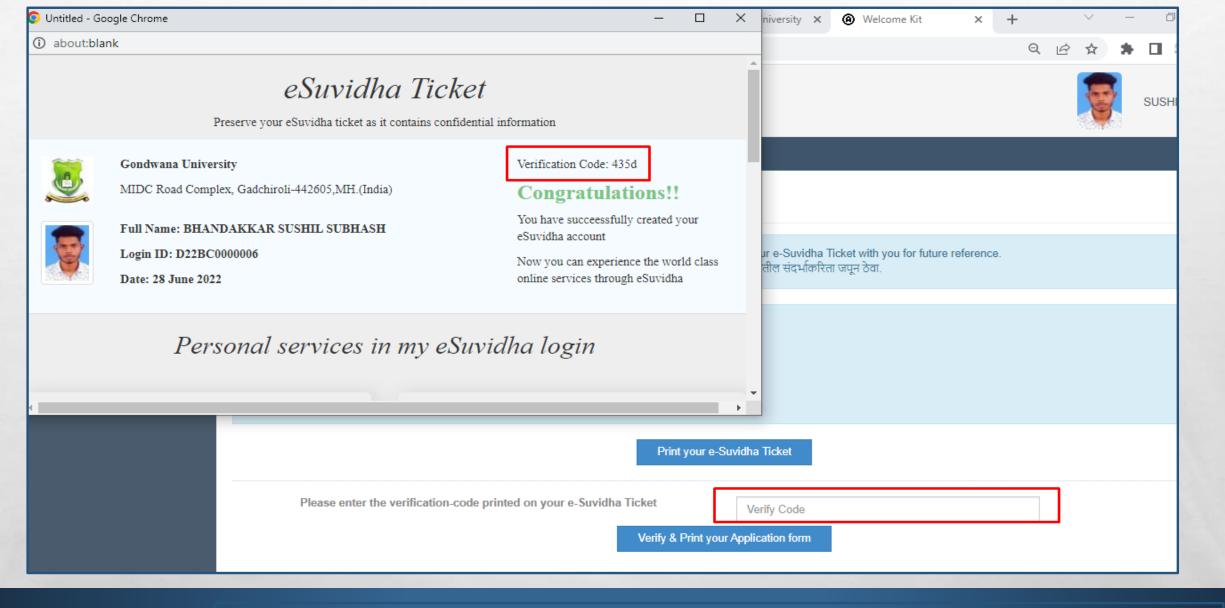

#### → Welcome Kit

- Your e-Suvidha Ticket will be printed only once during your first application only. Kindly preserve your e-Suvidha Ticket with you for future reference. तुमचे ई-सुविधा तिकीट तुम्ही जेव्हा पहिल्यांदा अर्ज कराल फक्त तेव्हाच प्रिंट होईल. तुमचे ई-सुविधा तिकीट तुमचा भविष्यातील संदर्भाकरिता जपून ठेवा.
- 1 You will have to follow the following steps for successfully printing your application form. तुमचा अर्ज यशस्वीरित्या प्रिंट करण्यासाठी खालील कृती अवलंबा.
  - Step-1: Print your e-Suvidha Ticket. तुमचे ई-सुविधा तिकीट प्रिंट करा.
  - **Step-2:** Enter the code number printed on your e-Suvidha Ticket for one time verification. तुमचा ई-सुविधा तिकीटवर प्रिंट केलेला कोड नंबर एक वेळच्या पडताळणी साठी द्या.

Print your e-Suvidha Ticket

After feedback, print your e-Suvidha ticket which includes Username and verification code

Enter verification code and take print out of Application form

Verify & Print your Application form