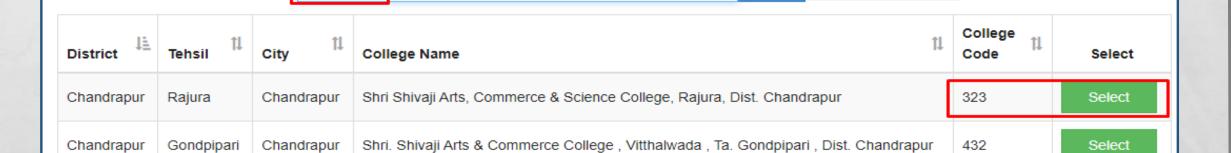

#### Select any one college/department

shivaji

Chandrapur

Last Qualification saved successfully!

Program Name [Code] B.A.(with Credits) - Regular - CBCS Pattern - FY B.A. SEM I [BA201]

- Select college/department/study center in which you would like to apply for the selected Program. You can apply to multiple college/department/study center and generate seperate application forms. .
- Below displayed college/department/study centers are shown from the city of your residence. If you want to apply to the college/department/study center other than your residence city, then use the Search Filter.

Chhatrapati Shivaji Mahavidyalaya Arts, Commerce & Science, Chincholi Khurd, Rajura

Search Filter v

453

Select

Q

Select College for which you want to apply. Student can apply for multiple colleges

| <b>►</b> Course :                          | Selection                                                                                                                                  |
|--------------------------------------------|--------------------------------------------------------------------------------------------------------------------------------------------|
| Program Name [Code]<br>College Name [Code] | B.A.(with Credits) - Regular - CBCS Pattern - FY B.A. SEM I<br>Shri Shivaji Arts, Commerce & Science College, Rajura, Dist. Chandrapur 323 |
| Medium of Instruction                      | ○ English                                                                                                                                  |
| Minimum 6 Course(s) & Max                  | ximum 6 Course(s) should be Selected                                                                                                       |
|                                            | Y Minimum:1 Maximum: 1 [If Applicable]                                                                                                     |
| OPTIONAL GR                                | OUP 1 Minimum:1 Maximum: 1 [If Applicable]                                                                                                 |
| ■ [BA12A2-1] MA                            | ARATHI                                                                                                                                     |
| ☐ [BA12A2-2] HIN                           | NDI                                                                                                                                        |