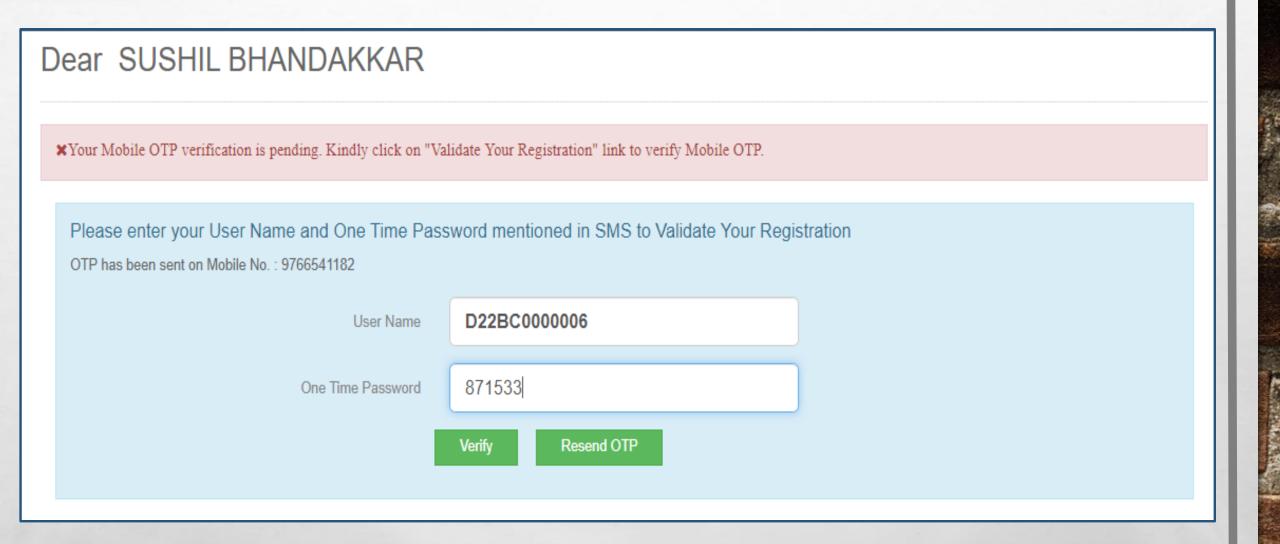

Close

Agree

Student can get Username and password on registered mobile and email. Verify it

Once verified, set your own password

Students NOT HAVING 16 Digit PRN have TO click ON "Register" button below. AFTER successful registration, LOG ON WITH registered username AND password. १६ अंकी PRN नसलेल्या विद्यार्थ्यांनी "रजिस्टर" "Register" बटनवर क्लिक करावे." यशस्वीरीत्या नोंदणी झाल्यावर युझरनेम व पासवर्ड टाकून लॉगीन करावे.

| 1 | D22BC0000006 |  |  |
|---|--------------|--|--|
|---|--------------|--|--|

Forgot Password ? | Validate Registration

Password Saved Successfully

Login

Register

Now login with your username and new set password