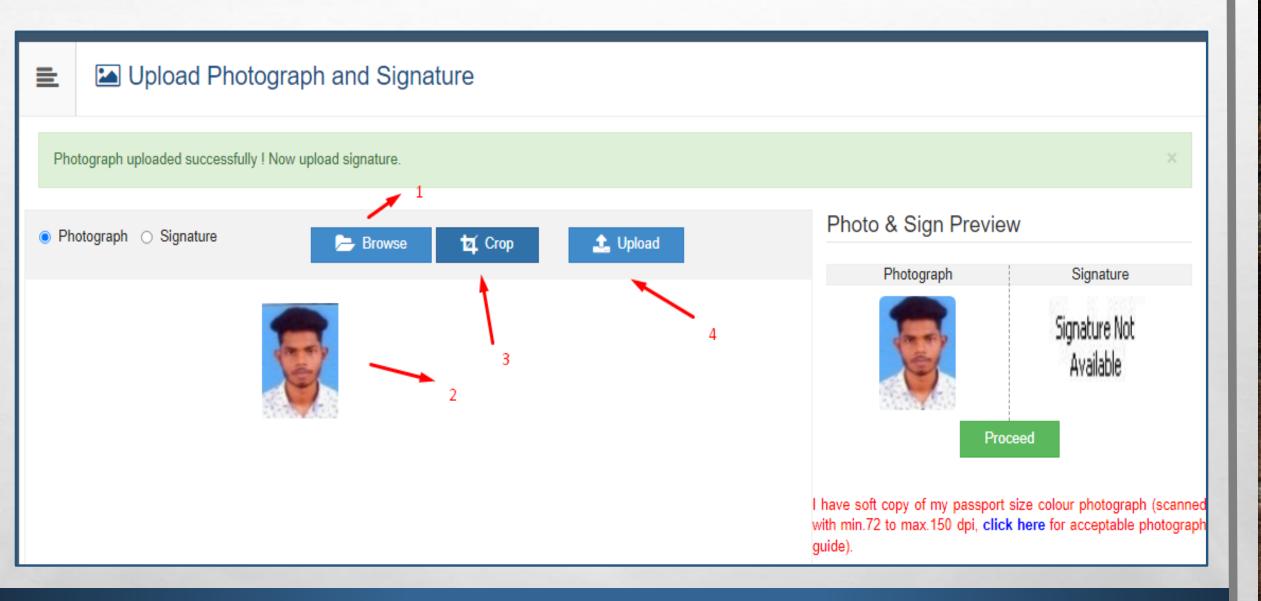

Fill primary personal details for registration

Please ensure that you have following information, required for application, ready in your hand before you proceed.

- ✓ I have soft copy of my passport size colour photograph (scanned with min.72 to max.150 dpi,click here for acceptable photograph guide).
- ✓ I have my own valid email ID.
- ✓ I have Proof of Date of Birth (D.O.B.) (Aadhar Card, PAN card, School Leaving, Driving License)
- ✓ I have Caste Certificate / Caste validity certificate / Non Creamy Layer for Backward Class.
- I have mark-sheet/passing certificate for qualifying exam.
- ✓ I have Gazette Notification (if name on documents are different than the name in which you want to apply)
- I confirm that I am in valid possession of above mentioned documents and I have read the prospects of academic program and I have satisfied myself that I am eligible for the said program.
- ✓ I am submitting all the above which may include other personally identifiable information, voluntarily. I am fully aware that Colleges, University, Government, their associated agencies (MKCL) and their employees will use this information for Academic, Administrative, Research, Internal Quality Audits and Legal purposes and I am authorizing them for the same.

Profile Progress

Student can see the Username and Dashboard

Fill all details one by one. Follow sequence as above for Photo and Sign upload

**Click on Proceed button** 

Then fill Reservation and other details carefully