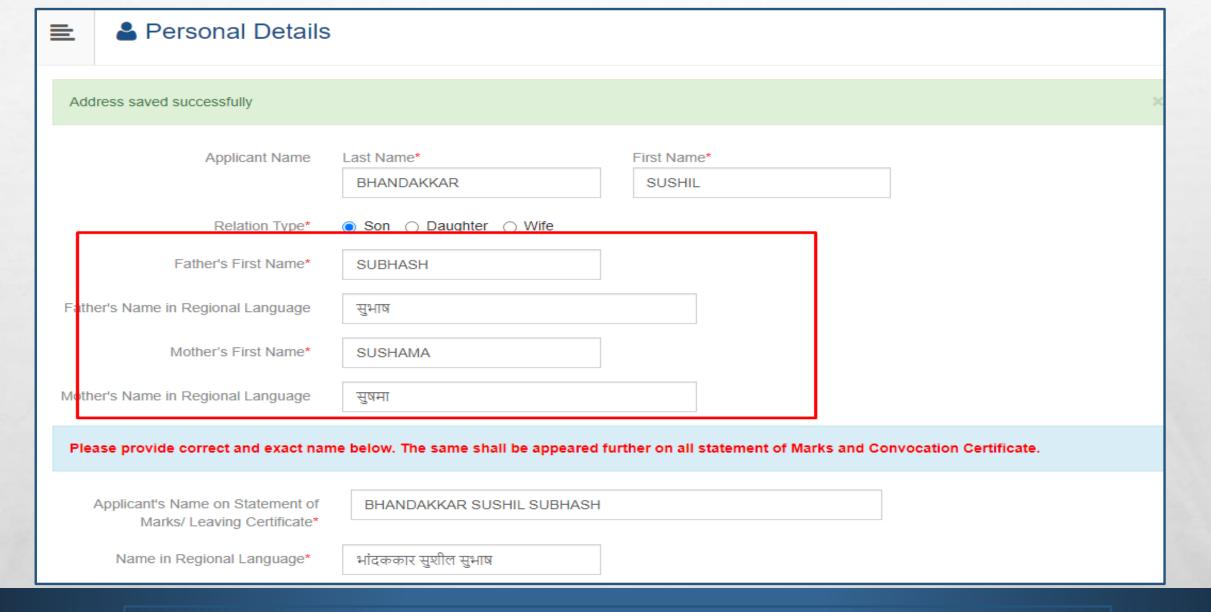

Full Name SUSHIL BHANDAKKAR Son Of **SUBHASH** Mother's Name SUSHAMA

Date of Birth 14/07/1984

Male

Gender

Photograph

Signature

Applicant's Name on Statement of Marks/ Leaving Certificate

BHANDAKKAR SUSHIL SUBHASH