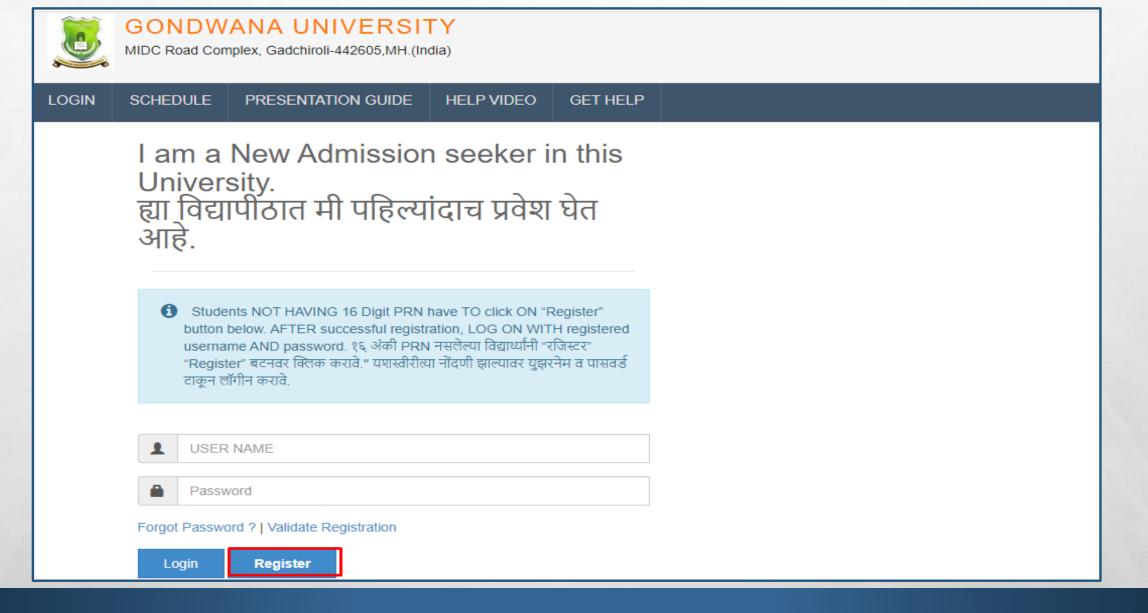

Close

Agree

Student can get Username and password on registered mobile and email. Verify it

Once verified, set your own password

Students NOT HAVING 16 Digit PRN have TO click ON "Register" button below. AFTER successful registration, LOG ON WITH registered username AND password. १६ अंकी PRN नसलेल्या विद्यार्थ्यांनी "रजिस्टर" "Register" बटनवर क्लिक करावे." यशस्वीरीत्या नोंदणी झाल्यावर युझरनेम व पासवर्ड टाकून लॉगीन करावे.

| 1 | D22BC0000006 |  |  |
|---|--------------|--|--|
|---|--------------|--|--|

Forgot Password ? | Validate Registration

Password Saved Successfully

Login

Register

Now login with your username and new set password