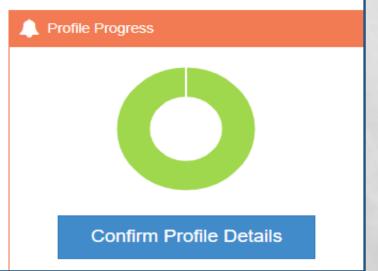

Profile Progress

Student can see the Username and Dashboard

Fill all details one by one. Follow sequence as above for Photo and Sign upload

**Click on Proceed button** 

Then fill Reservation and other details carefully

Once Complete all details, student can confirm the profile