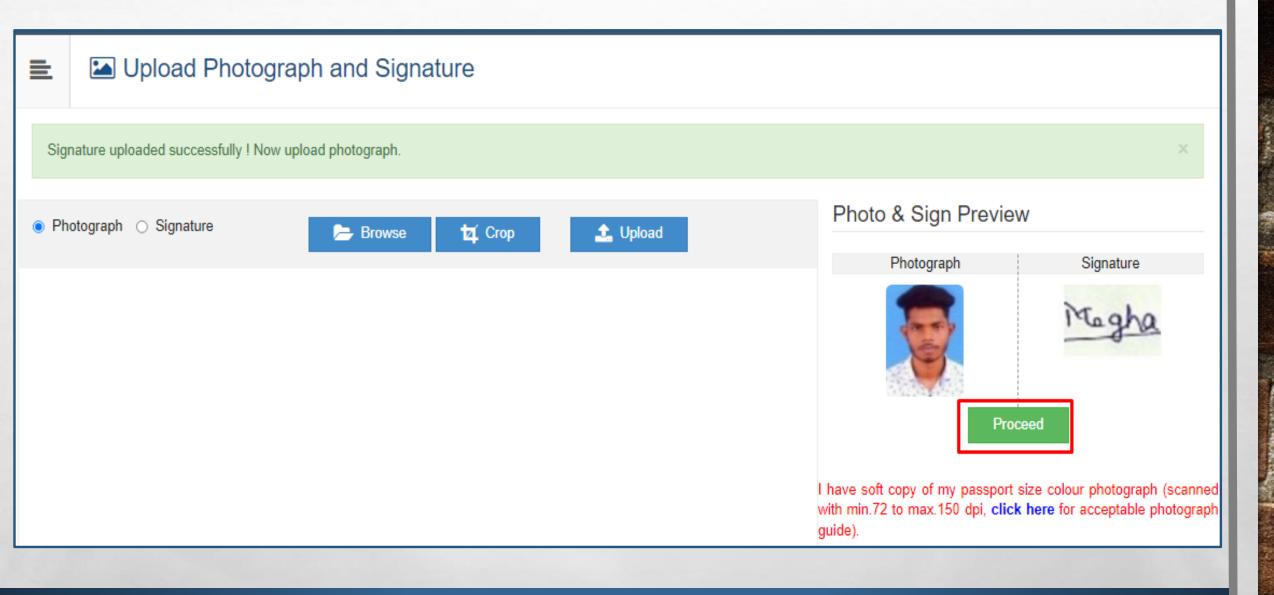

Profile Progress

Student can see the Username and Dashboard

Fill all details one by one. Follow sequence as above for Photo and Sign upload

**Click on Proceed button** 

Then fill Reservation and other details carefully