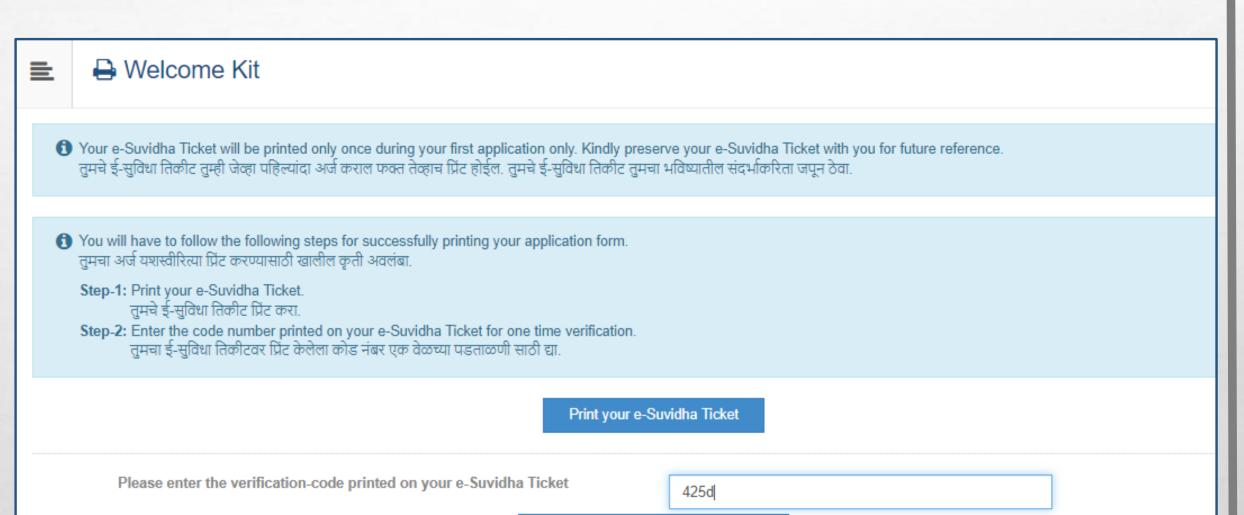

#### → Welcome Kit

- Your e-Suvidha Ticket will be printed only once during your first application only. Kindly preserve your e-Suvidha Ticket with you for future reference. तुमचे ई-सुविधा तिकीट तुम्ही जेव्हा पहिल्यांदा अर्ज कराल फक्त तेव्हाच प्रिंट होईल. तुमचे ई-सुविधा तिकीट तुमचा भविष्यातील संदर्भाकरिता जपून ठेवा.
- 1 You will have to follow the following steps for successfully printing your application form. तुमचा अर्ज यशस्वीरित्या प्रिंट करण्यासाठी खालील कृती अवलंबा.
  - Step-1: Print your e-Suvidha Ticket. तुमचे ई-सुविधा तिकीट प्रिंट करा.
  - **Step-2:** Enter the code number printed on your e-Suvidha Ticket for one time verification. तुमचा ई-सुविधा तिकीटवर प्रिंट केलेला कोड नंबर एक वेळच्या पडताळणी साठी द्या.

Print your e-Suvidha Ticket

After feedback, print your e-Suvidha ticket which includes Username and verification code

Enter verification code and take print out of Application form

Verify & Print your Application form