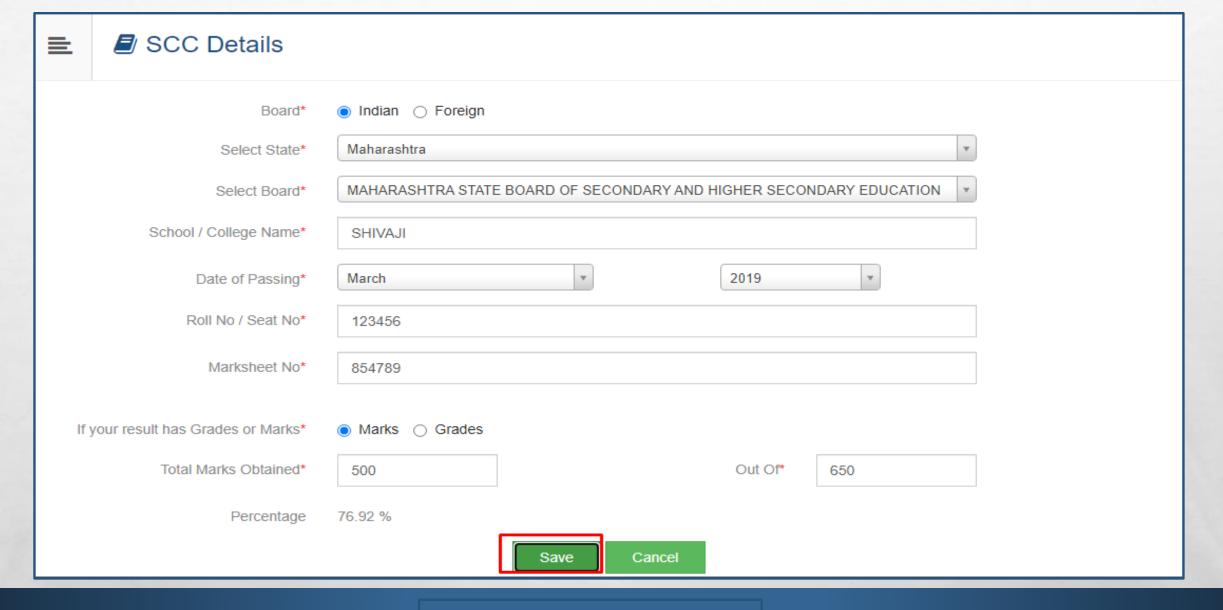

Fill occupation and ECA details if any

Fill SSC and HSSC details

What is the second of the seco

Fill SSC and HSSC details

HSC Qualification saved successfully!

×

Click on Qualifications to fill details.

| Qualification   | Board/University                                                       | Faculty/College<br>Name | Passing<br>Date  | Marks /<br>Out Of | CGPA        | Percentage | Edit     | Delete |  |
|-----------------|------------------------------------------------------------------------|-------------------------|------------------|-------------------|-------------|------------|----------|--------|--|
| SSC/Std 10th    |                                                                        |                         |                  |                   |             |            |          |        |  |
| SSC/Std 10th    | MAHARASHTRA STATE BOARD OF SECONDARY AND HIGHER SECONDARY EDUCATION    |                         | March<br>2019    | 500 / 650         | -           | 76.92 %    | <b>G</b> | 0      |  |
| HSC/Std 12th    |                                                                        |                         |                  |                   |             |            |          |        |  |
| HSC/Std<br>12th | MAHARASHTRA STATE BOARD OF SECONDARY<br>AND HIGHER SECONDARY EDUCATION | SHIVAJI                 | February<br>2021 |                   | 7.58 -<br>A | 78.00 %    | <b>P</b> | 0      |  |