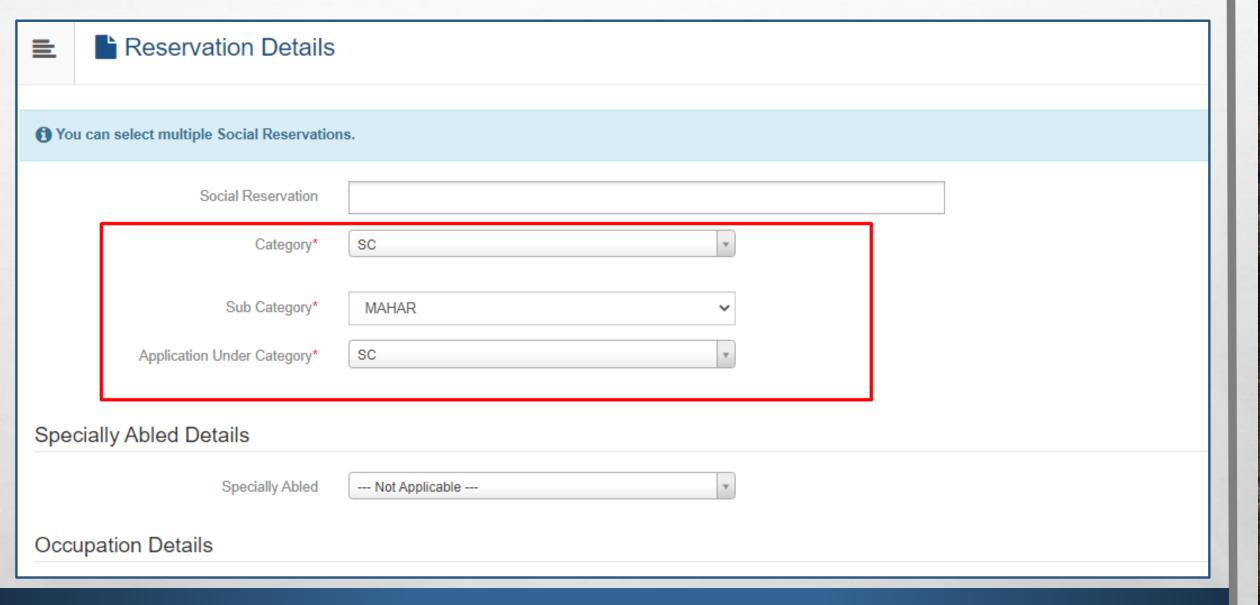

Profile Progress

Student can see the Username and Dashboard

Fill all details one by one. Follow sequence as above for Photo and Sign upload

**Click on Proceed button** 

Then fill Reservation and other details carefully