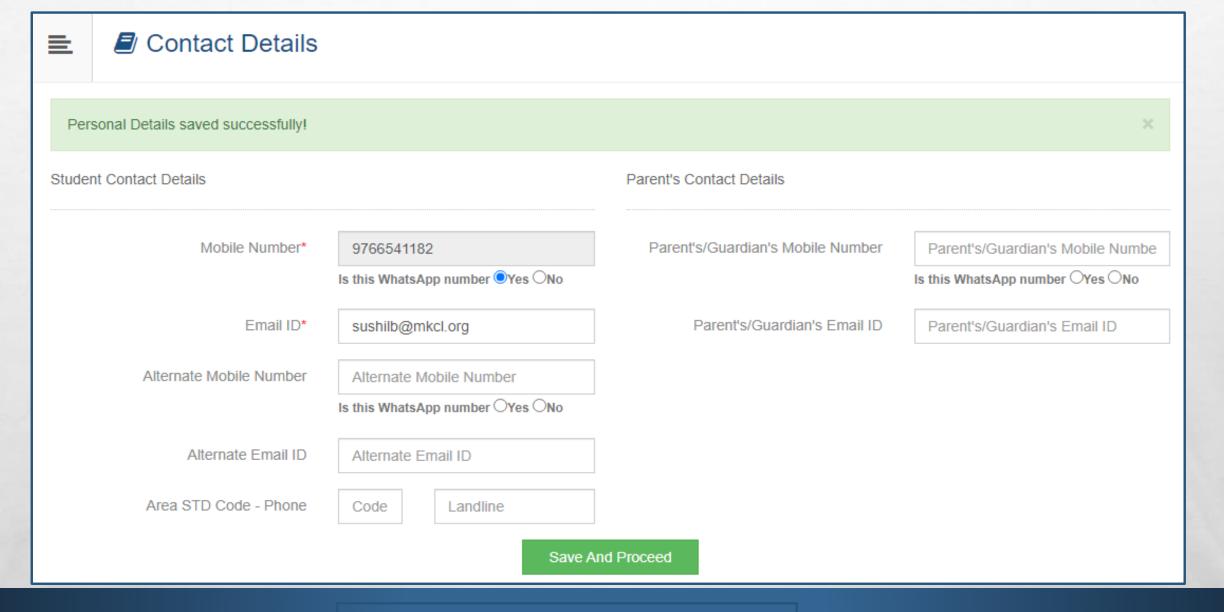

Fill Aadhar no and Voter id if having

**Fill Contact Details of Parent also** 

The state of the s