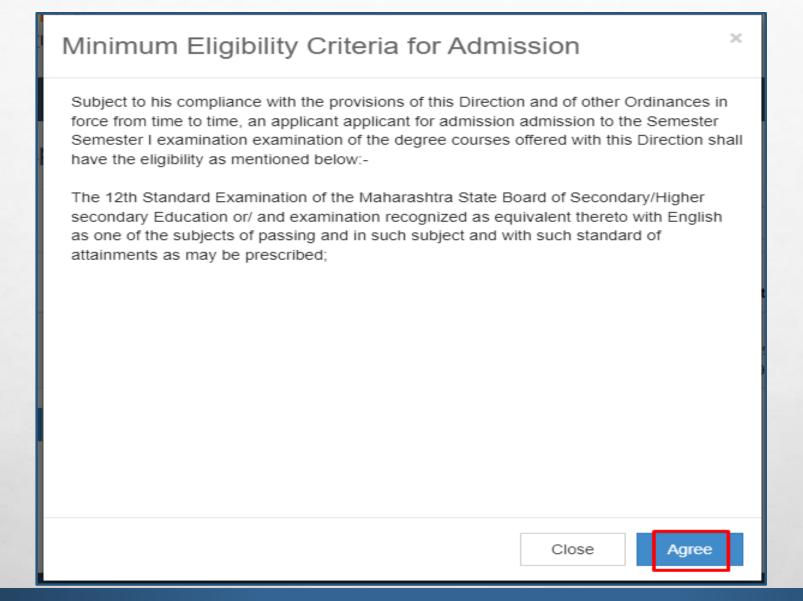

Check admission eligibility of course and click on Agree

Program Name [Code] B.A.(with Credits) - Regular - CBCS Pattern - FY B.A. SEM I [BA201]

+Add Qualification

|   | Qualification          | Passing<br>Date  | Board/University                                                    | Marks | Out<br>Of | CGPA        | Percentage |
|---|------------------------|------------------|---------------------------------------------------------------------|-------|-----------|-------------|------------|
| С | SSC/Std 10th           | March 2019       | MAHARASHTRA STATE BOARD OF SECONDARY AND HIGHER SECONDARY EDUCATION | 500   | 650       | -           | 76.92      |
| • | HSC/Std 12th<br>[Arts] | February<br>2021 | MAHARASHTRA STATE BOARD OF SECONDARY AND HIGHER SECONDARY EDUCATION |       |           | 7.58 -<br>A | 78.00      |