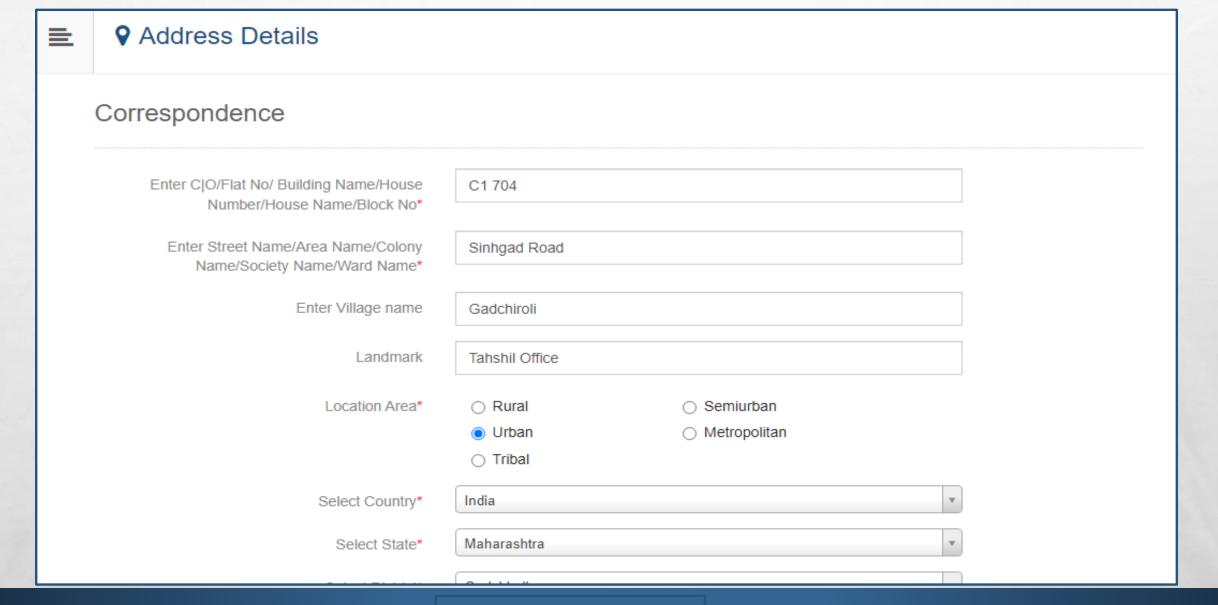

Once filled, student can see the Education details

**Fill Address details** 

Fill Personal details very carefully as it will be reflected on all certificates

| Reference No. (Old PRN)                                                 |          |   | UG's old registration number (If s<br>ana University). | tudent is already registered with |
|-------------------------------------------------------------------------|----------|---|--------------------------------------------------------|-----------------------------------|
| Do you have Aadhaar Number?                                             | Yes ○ No |   | Aadhaar Number                                         | 789654125896                      |
| ADHAR Number is mandatory for ava<br>overnment schemes, so ensure the O | _        |   |                                                        |                                   |
| your name registered in voter list? *                                   | ●Yes ○No |   |                                                        |                                   |
|                                                                         |          |   | Voter ID                                               |                                   |
| PAN Card Number                                                         | AQRTYGFD |   |                                                        |                                   |
| Max Qualification in family                                             | Select   | ~ |                                                        |                                   |
|                                                                         |          |   |                                                        |                                   |
| Blood Group                                                             | Select   | ~ |                                                        |                                   |