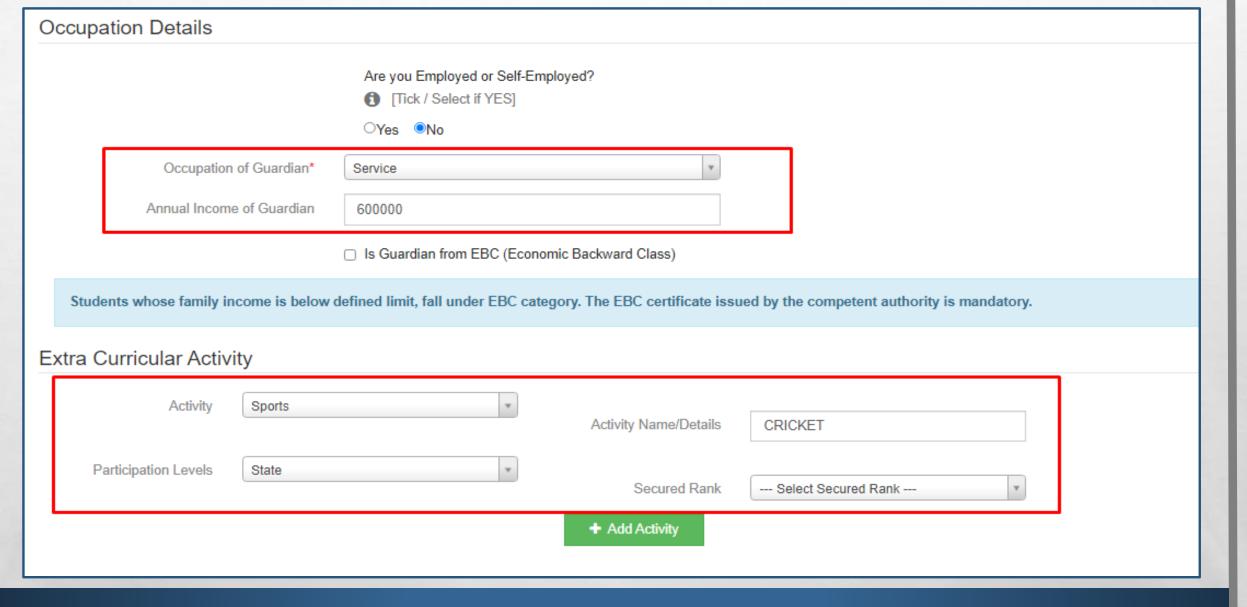

Fill occupation and ECA details if any

Fill SSC and HSSC details

What is the second of the seco

Fill SSC and HSSC details

HSC Qualification saved successfully!

×

Click on Qualifications to fill details.

| Qualification   | Board/University                                                       | Faculty/College<br>Name | Passing<br>Date  | Marks /<br>Out Of | CGPA        | Percentage | Edit     | Delete |  |
|-----------------|------------------------------------------------------------------------|-------------------------|------------------|-------------------|-------------|------------|----------|--------|--|
| SSC/Std 10th    |                                                                        |                         |                  |                   |             |            |          |        |  |
| SSC/Std 10th    | MAHARASHTRA STATE BOARD OF SECONDARY AND HIGHER SECONDARY EDUCATION    |                         | March<br>2019    | 500 / 650         | -           | 76.92 %    | <b>G</b> | 0      |  |
| HSC/Std 12th    |                                                                        |                         |                  |                   |             |            |          |        |  |
| HSC/Std<br>12th | MAHARASHTRA STATE BOARD OF SECONDARY<br>AND HIGHER SECONDARY EDUCATION | SHIVAJI                 | February<br>2021 |                   | 7.58 -<br>A | 78.00 %    | <b>P</b> | 0      |  |