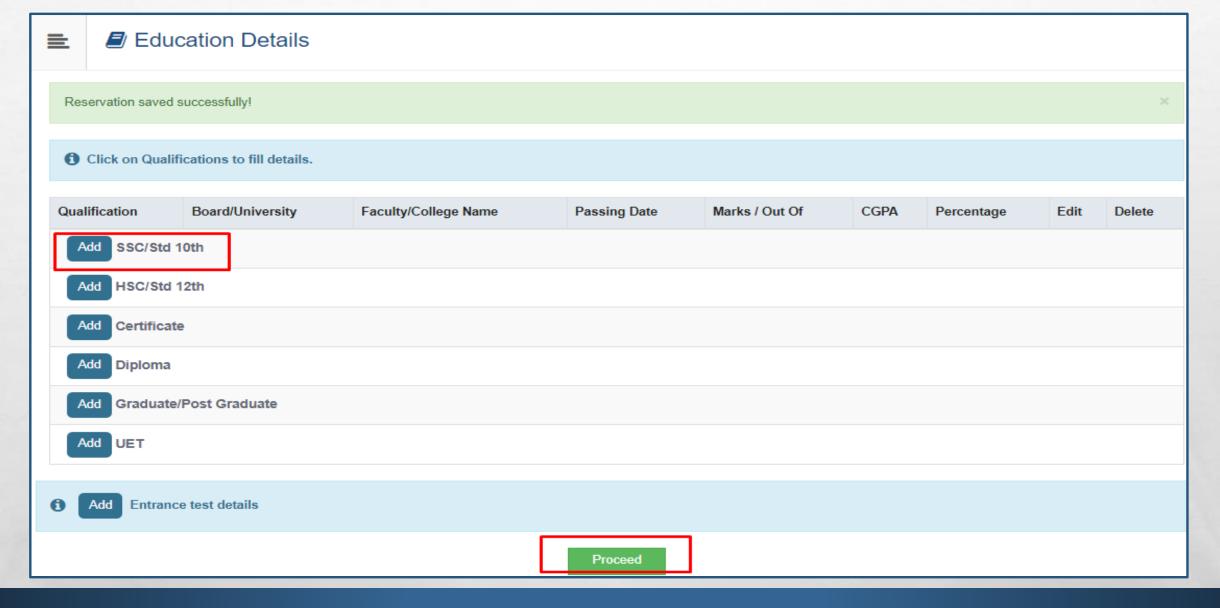

Fill occupation and ECA details if any

Fill SSC and HSSC details

What is the second of the seco

Fill SSC and HSSC details

HSC Qualification saved successfully!

×

Click on Qualifications to fill details.

| Qualification   | Board/University                                                       | Faculty/College<br>Name | Passing<br>Date  | Marks /<br>Out Of | CGPA        | Percentage | Edit     | Delete |  |
|-----------------|------------------------------------------------------------------------|-------------------------|------------------|-------------------|-------------|------------|----------|--------|--|
| SSC/Std 10th    |                                                                        |                         |                  |                   |             |            |          |        |  |
| SSC/Std 10th    | MAHARASHTRA STATE BOARD OF SECONDARY AND HIGHER SECONDARY EDUCATION    |                         | March<br>2019    | 500 / 650         | -           | 76.92 %    | <b>G</b> | 0      |  |
| HSC/Std 12th    |                                                                        |                         |                  |                   |             |            |          |        |  |
| HSC/Std<br>12th | MAHARASHTRA STATE BOARD OF SECONDARY<br>AND HIGHER SECONDARY EDUCATION | SHIVAJI                 | February<br>2021 |                   | 7.58 -<br>A | 78.00 %    | <b>P</b> | 0      |  |

Once filled, student can see the Education details

**Fill Address details** 

Fill Personal details very carefully as it will be reflected on all certificates

| Reference No. (Old PRN)                                                 |          |   | UG's old registration number (If s<br>ana University). | tudent is already registered with |
|-------------------------------------------------------------------------|----------|---|--------------------------------------------------------|-----------------------------------|
| Do you have Aadhaar Number?                                             | Yes ○ No |   | Aadhaar Number                                         | 789654125896                      |
| ADHAR Number is mandatory for ava<br>overnment schemes, so ensure the O | _        |   |                                                        |                                   |
| your name registered in voter list? *                                   | ●Yes ○No |   |                                                        |                                   |
|                                                                         |          |   | Voter ID                                               |                                   |
| PAN Card Number                                                         | AQRTYGFD |   |                                                        |                                   |
| Max Qualification in family                                             | Select   | ~ |                                                        |                                   |
|                                                                         |          |   |                                                        |                                   |
| Blood Group                                                             | Select   | ~ |                                                        |                                   |