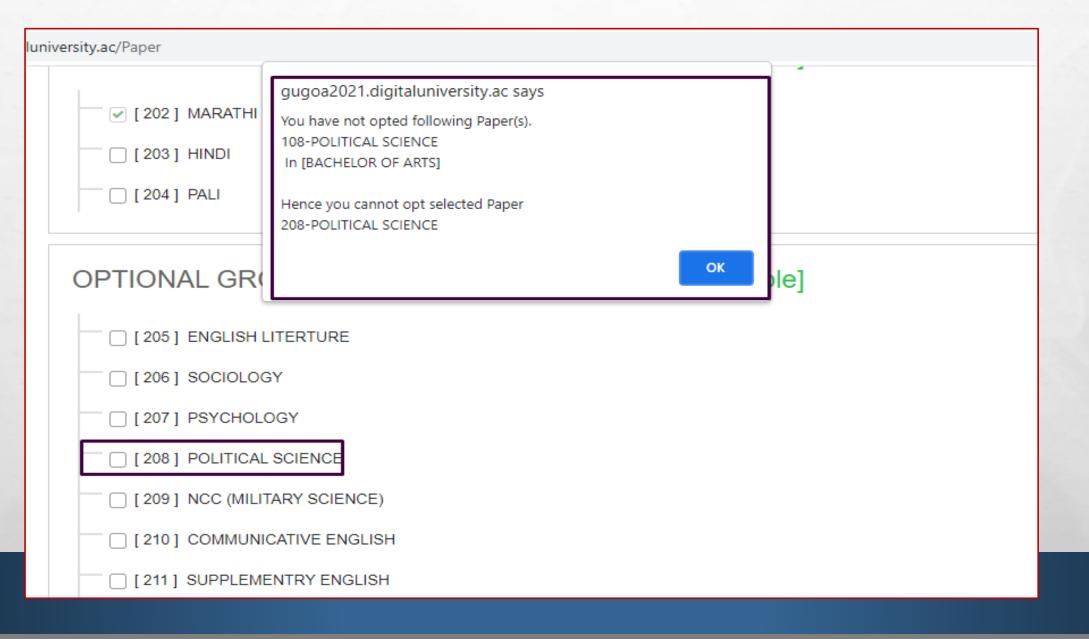

#### • Choose the Papers carefully

125

| 🖹 🗲 Course                                                      | Selection                   |  |  |  |  |  |  |
|-----------------------------------------------------------------|-----------------------------|--|--|--|--|--|--|
| Program Name [Code]<br>College Name [Code]                      |                             |  |  |  |  |  |  |
| Medium of Instruction                                           | ● English 🔿 Marathi 🔿 Hindi |  |  |  |  |  |  |
| Minimum 6 Course(s) & Maximum 6 Course(s) should be Selected    |                             |  |  |  |  |  |  |
| COMPULSORY Minimum: 1 Maximum: 1 [If Applicable]                |                             |  |  |  |  |  |  |
| OPTIONAL GROUP 1 Minimum:1 Maximum: 1 [If Applicable]           |                             |  |  |  |  |  |  |
| [ 102 ] MARATH     [ 102 ] MARATH     [ 102 ] MINDL     [     ] | ור                          |  |  |  |  |  |  |