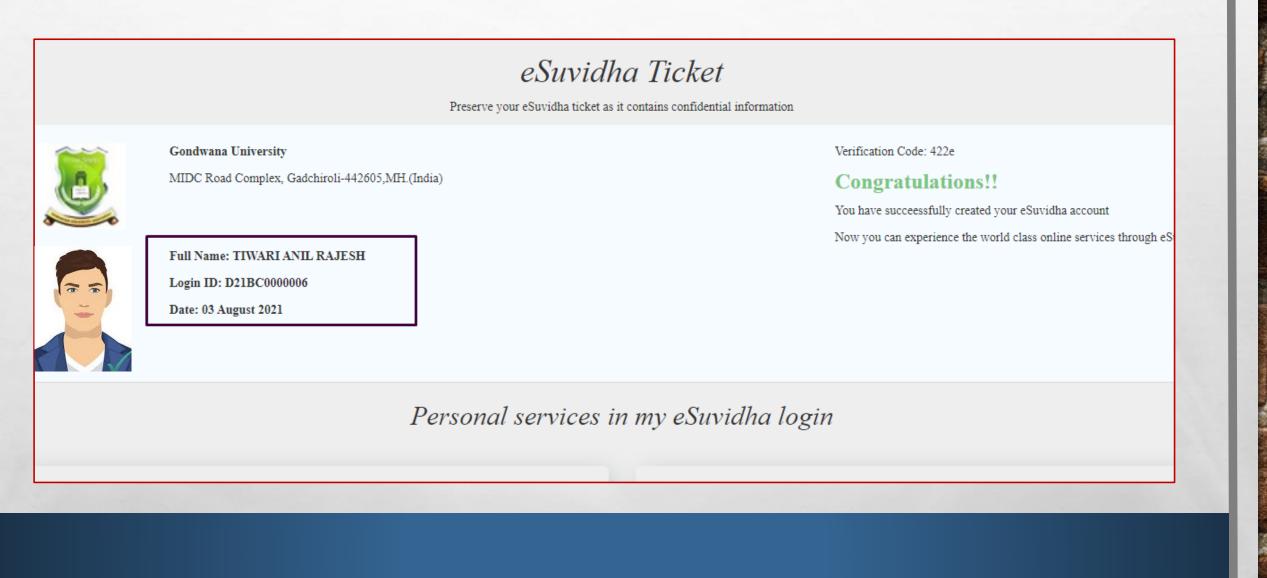

|  | Then you | will | get the | e-Suvidha | Ticket |
|--|----------|------|---------|-----------|--------|
|--|----------|------|---------|-----------|--------|

1.00

| ≣ | 🖶 Welcome Kit                                                                                                                                                                                                                                                                                                                                                                                                          |
|---|------------------------------------------------------------------------------------------------------------------------------------------------------------------------------------------------------------------------------------------------------------------------------------------------------------------------------------------------------------------------------------------------------------------------|
|   |                                                                                                                                                                                                                                                                                                                                                                                                                        |
| 0 | Your e-Suvidha Ticket will be printed only once during your first application only. Kindly preserve your e-Suvidha Ticket with you for future reference.<br>तुमचे ई-सुविधा तिकीट तुम्ही जेव्हा पहिल्यांदा अर्ज कराल फक्त तेव्हाच प्रिंट होईल. तुमचे ई-सुविधा तिकीट तुमचा भविष्यातील संदर्भाकरिता जपून ठेवा.                                                                                                            |
|   |                                                                                                                                                                                                                                                                                                                                                                                                                        |
| 6 | You will have to follow the following steps for successfully printing your application form.<br>तुमचा अर्ज यश्वस्वीरित्या प्रिंट करण्यासाठी खालील कृती अवलंबा.<br>Step-1: Print your e-Suvidha Ticket.<br>तुमचे ई-सुविधा तिकीट प्रिंट करा.<br>Step-2: Enter the code number printed on your e-Suvidha Ticket for one time verification.<br>तुमचा ई-सुविधा तिकीटवर प्रिंट केलेला कोड नंबर एक वेळच्या पडताळणी साठी द्या. |
|   | Print your e-Suvidha Ticket                                                                                                                                                                                                                                                                                                                                                                                            |
|   |                                                                                                                                                                                                                                                                                                                                                                                                                        |
|   |                                                                                                                                                                                                                                                                                                                                                                                                                        |

(And a)

• e-Suvidha ticket includes your Login Id details for future reference.

E St.

#### • Type the verification code mentioned on ticket here and verify

| ≣ | 🖶 Welcome Kit                                                                                                                                                                                                                                                                                                                                                                                                                                 |
|---|-----------------------------------------------------------------------------------------------------------------------------------------------------------------------------------------------------------------------------------------------------------------------------------------------------------------------------------------------------------------------------------------------------------------------------------------------|
| 0 | ) Your e-Suvidha Ticket will be printed only once during your first application only. Kindly preserve your e-Suvidha Ticket with you for future reference.<br>तुमचे ई-सुविधा तिकीट तुम्ही जेव्हा पहिल्यांदा अर्ज कराल फक्त तेव्हाच प्रिंट होईल. तुमचे ई-सुविधा तिकीट तुमचा भविष्यातील संदर्भाकरिता जपून ठेवा.                                                                                                                                 |
| 0 | You will have to follow the following steps for successfully printing your application form.         तुमचा अर्ज यशस्वीरित्या प्रिंट करण्यासाठी खालील कृती अवलंबा.         Step-1: Print your e-Suvidha Ticket.         तुमचे ई-सुविधा तिकीट प्रिंट करा.         Step-2: Enter the code number printed on your e-Suvidha Ticket for one time verification.         तुमचा ई-सुविधा तिकीटवर प्रिंट केलेला कोड नंबर एक वेळच्या पडताळणी साठी द्या. |
|   | Print your e-Suvidha Ticket                                                                                                                                                                                                                                                                                                                                                                                                                   |
|   | Please enter the verification-code printed on your e-Suvidha Ticket 422e Verify & Print your Application form                                                                                                                                                                                                                                                                                                                                 |