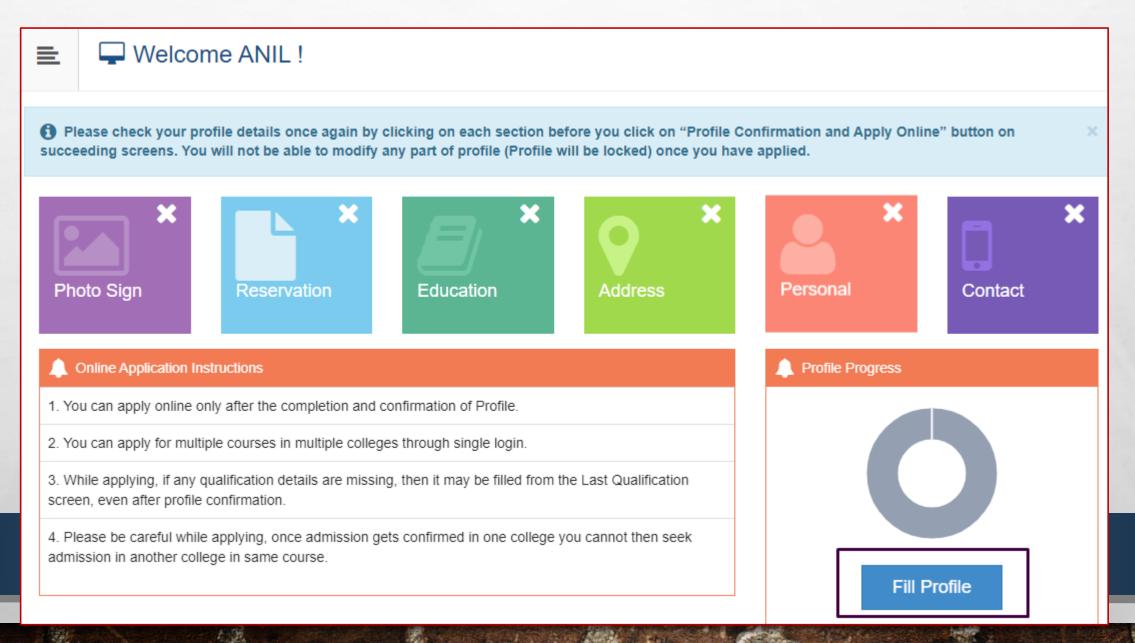

#### • Once filled all details, click on Confirm Profile

10.11

Welcome ANIL !

Please check your profile details once again by clicking on each section before you click on "Profile Confirmation and Apply Online" button on succeeding screens. You will not be able to modify any part of profile (Profile will be locked) once you have applied.