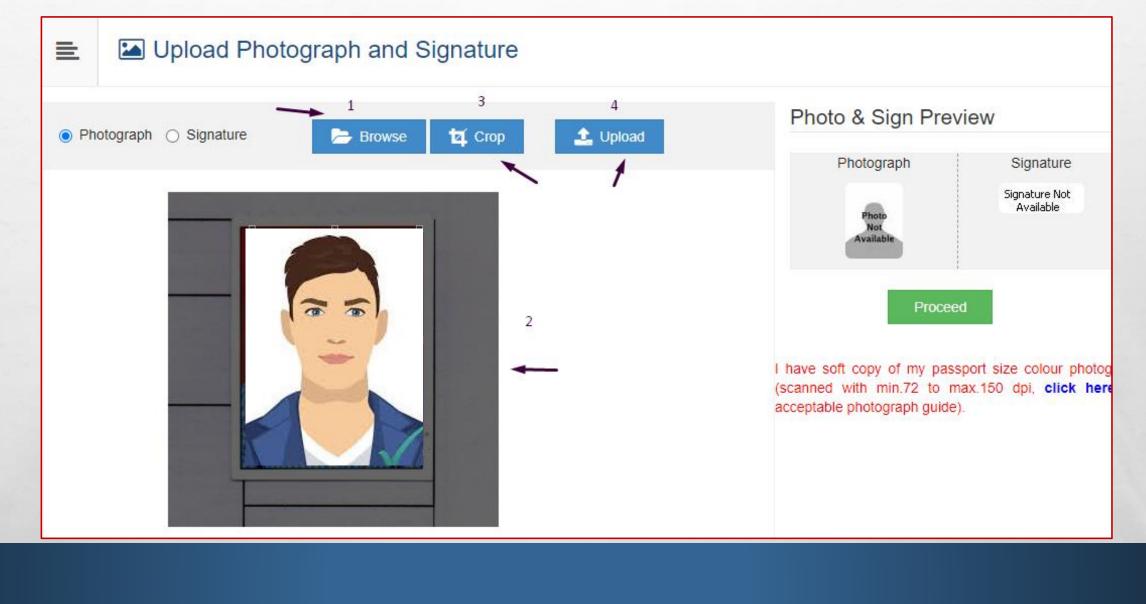

# • Fill all profile

• Upload Photograph and Signature

A. A.

Prop.

## • Click on Proceed

125

| Upload Photograph and Signature                          |                                                                                                               |
|----------------------------------------------------------|---------------------------------------------------------------------------------------------------------------|
| Signature uploaded successfully ! Now upload photograph. | ×                                                                                                             |
| ○ Photograph ○ Signature Erowse In Crop In Uploa         | d Photo & Sign Preview Photograph Signature                                                                   |
|                                                          | Proceed                                                                                                       |
|                                                          | I have soft copy of my passport size colour photograph<br>(scanned with min.72 to max.150 dpi, click here for |
|                                                          |                                                                                                               |