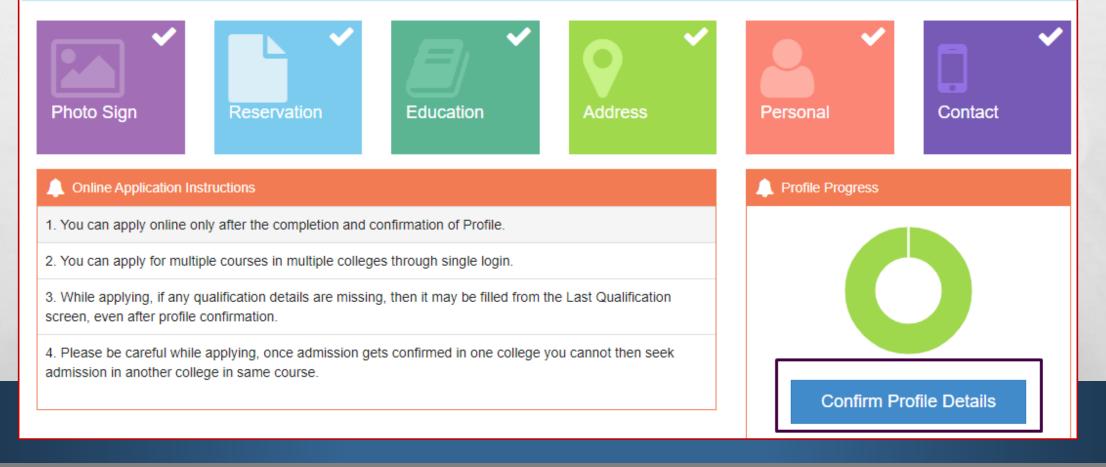

#### • Once filled all details, click on Confirm Profile

10.11

Welcome ANIL !

Please check your profile details once again by clicking on each section before you click on "Profile Confirmation and Apply Online" button on succeeding screens. You will not be able to modify any part of profile (Profile will be locked) once you have applied.

#### • Check all profile details and then Confirm Profile and Apply Online

| Personal<br>Contact    | * | Qualification             | Board/University                                                          | Institute | Marks/Out<br>Of | CGPA | Passing<br>Date  |
|------------------------|---|---------------------------|---------------------------------------------------------------------------|-----------|-----------------|------|------------------|
| Address<br>Reservation | * | SSC/Std 10th              | MAHARASHTRA STATE BOARD OF<br>SECONDARY AND HIGHER SECONDARY<br>EDUCATION | SHIVAJI   | 500 / 750       | -    | March<br>2016    |
| Education              | ~ | HSC/Std 12th<br>[Science] | MAHARASHTRA STATE BOARD OF<br>SECONDARY AND HIGHER SECONDARY<br>EDUCATION | SHIVAJI   | 616 / 700       | -    | February<br>2019 |