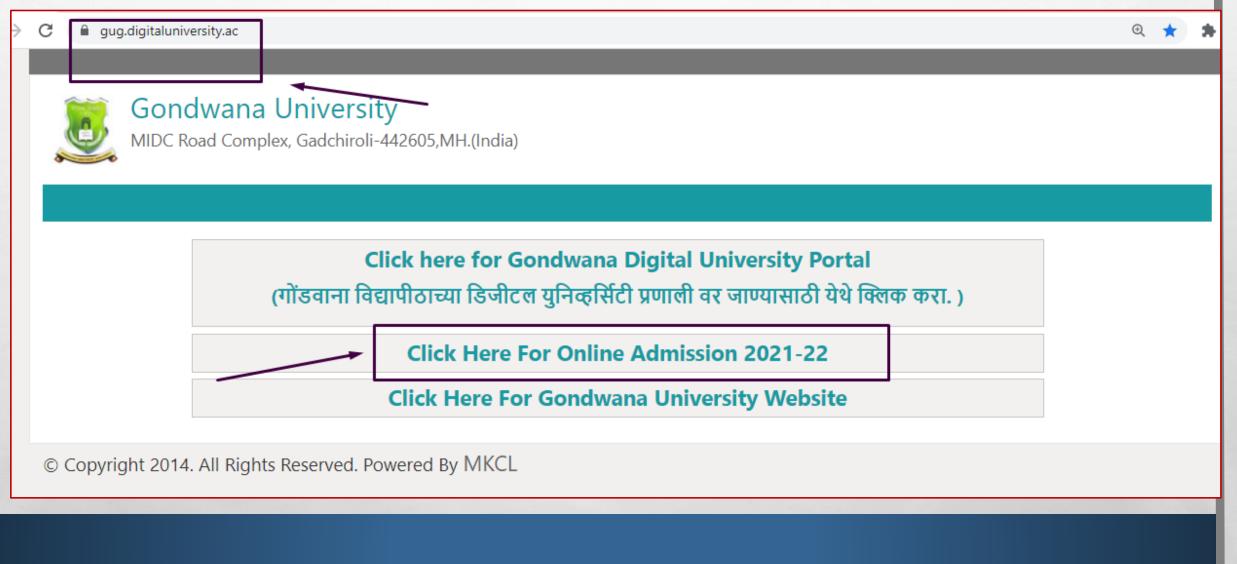

# ONLINE ADMISSION 2021-22

**GONDWANA UNIVERSITY** 

 Go to University Portal : <u>https://gug.digitaluniversity.ac</u> , Click on Online Admission 2021-22

#### • Admission Link : <u>https://gugoa2021-22.digitaluniversity.ac</u> , Click on Register

← → C ③ https://gugoa2021-22.digitaluniversity.ac

GONDWANA UNIVERSITY

MIDC Road Complex, Gadchiroli-442605,MH.(India)